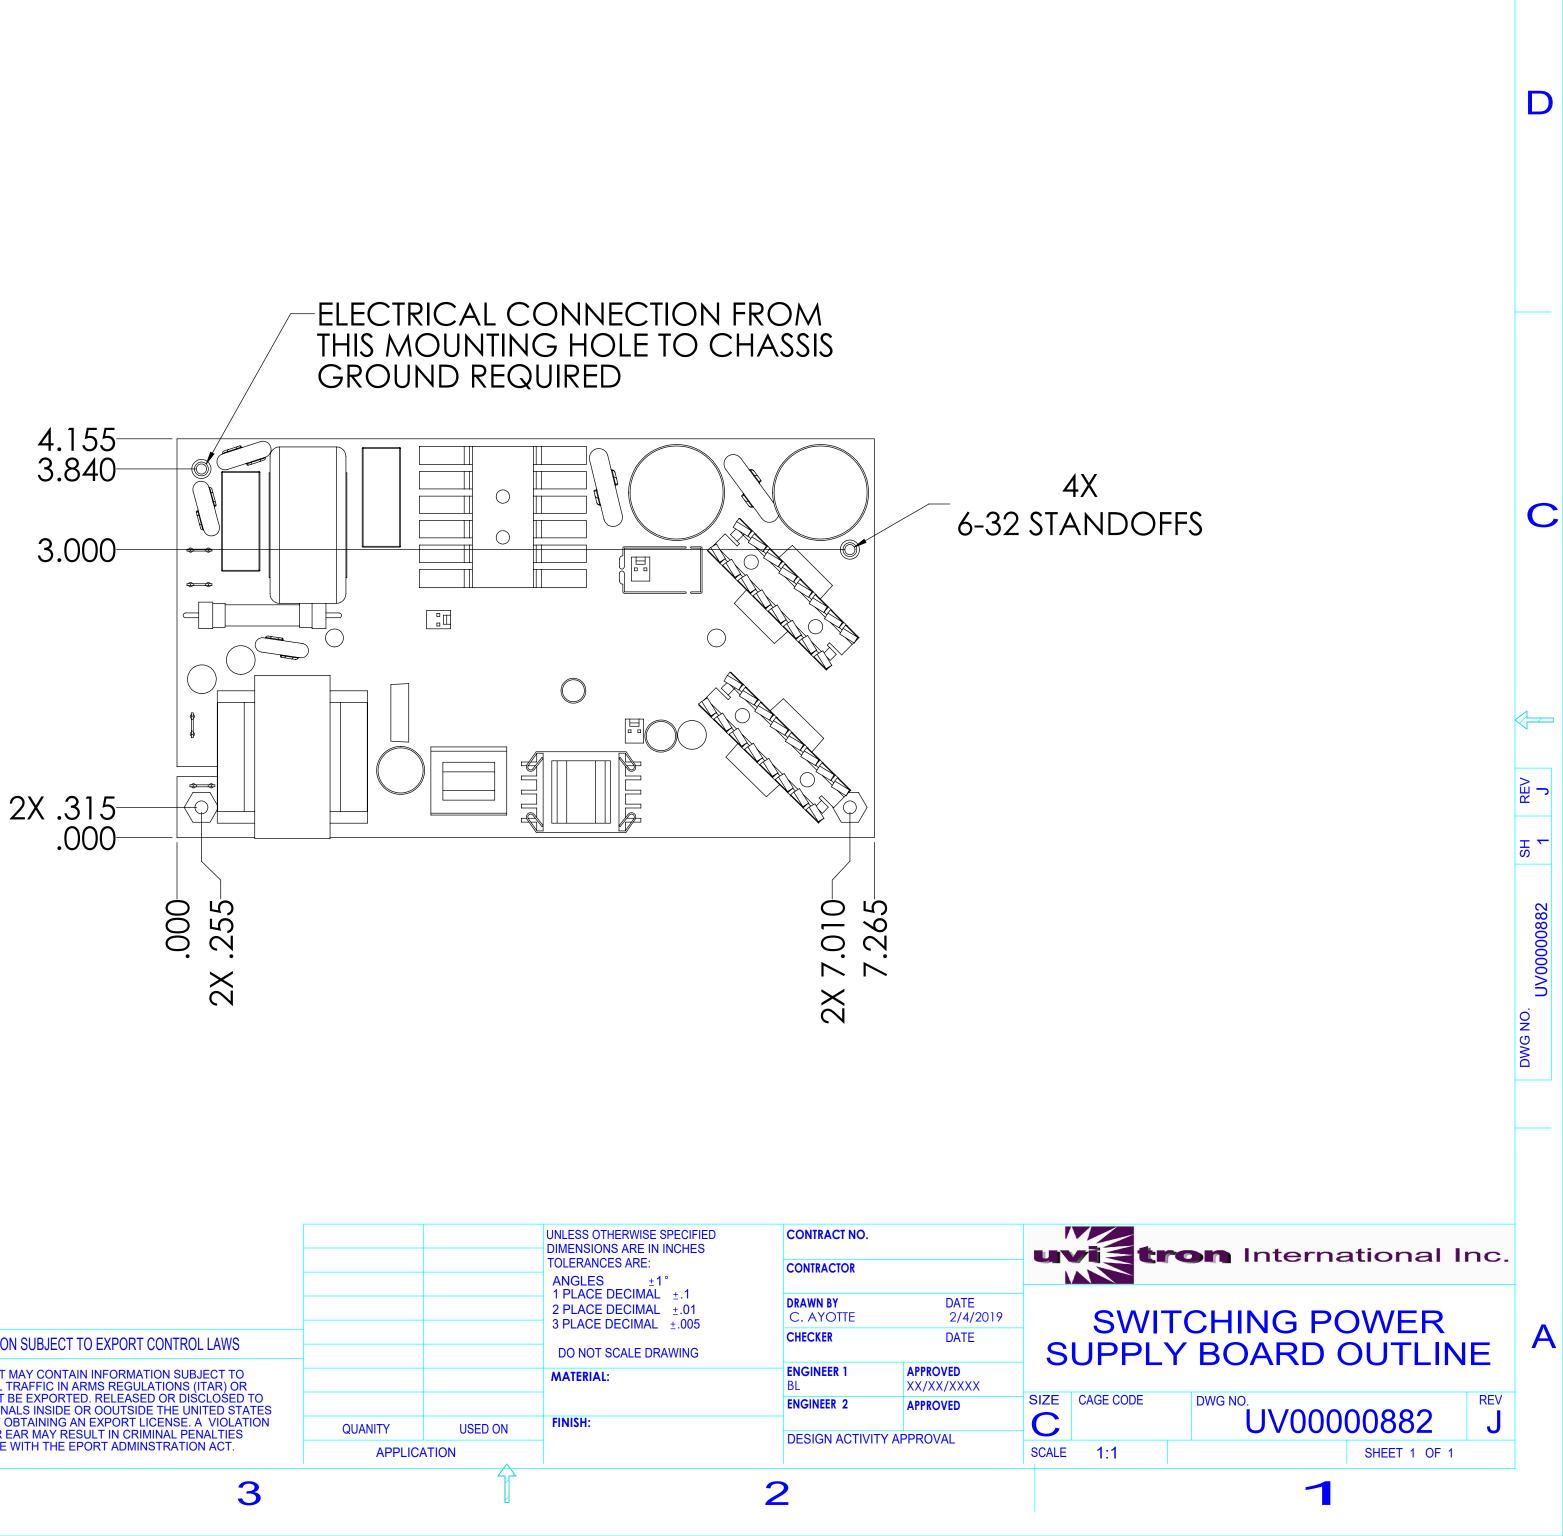

D

С

Β

4

- 1. BOARD HEIGHT APPROXIMATELY 2.250 INCHES
- 2. MINIMUM OF 4mm OF CLEARANCE REQUIRED FROM TOP OF BOARD COMPONENTS TO ENCLOSURE



2

| A | ALL INFORMATION AND DOCUMENTS ARE THE PROPERTY OF<br>UVITRON INTERNATIONAL INC. COMPANY AND<br>HAVE BEEN DELIVERED ON THE EXPRESS CONDITION THAT<br>THEY SHALL NOT BE DISCLOSED, REPRODUCED IN WHOLE<br>OR IN PART, OR USED FOR ANYONE OTHER THAN<br>UVITRON INTERNATIONAL INC, WITHOUT ITS<br>PRIOR WRITTEN CONSENT. THIS RESTRICTION DOES NOT APPLY<br>TO OR PURPORT TO LIMIT THE RIGHT TO USE INFORMATION<br>OBTAINED LAWFULLY FROM SOURCES OTHER THAN<br>UVITRON INTERNATIONAL INC. | INFORMATION SUBJECT TO EXPORT CONTROL LAWS<br>THIS DOCUMENT MAY CONTAIN INFORMATION SUBJECT TO<br>INTERNATIONAL TRAFFIC IN ARMS REGULATIONS (ITAR) OR<br>WHICH MAY NOT BE EXPORTED. RELEASED OR DISCLOSED TO<br>FOREIGN NATIONALS INSIDE OR OOUTSIDE THE UNITED STATES<br>WITHOUT FIRST OBTAINING AN EXPORT LICENSE. A VIOL